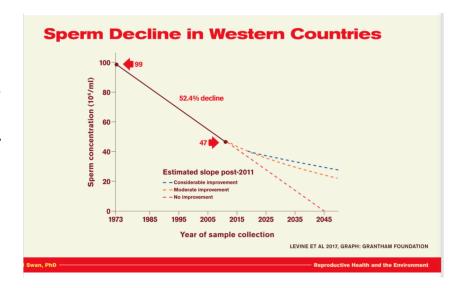

CHEMICAL TOXICITY that no longer informs selfpreservation instinct. And that permits SENSORY

currently present in many of consumer products (esp. in US), due to irrelevant health/safety standards. And as the direct result, sperm counts plummet currently at the rapid rate of 2.64 %/year (increased from 1%/year during 2017-2022!), caused by cumulative effect of normalized and permitted to surround us everywhere hazardous chemicals, forecasted to reach ZERO = Global Infertility by 2045, caused by this yet to be recognized omnipresent among majority multigenerational zombilization trend.