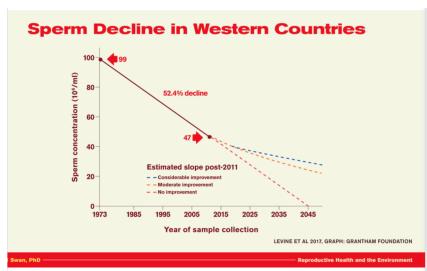

of HUMAN EXTINCTION (according to 60+ global fertility studies reviewed by Dr. Shanna Swan, PhD (author of "Count Down"). The discovery provided framing for grasping sociosomatic ROOT CAUSE of crisis - SHUT DOWN PAIN ALARM that no longer informs

self-preservation instinct.

And that permits SENSORY COMPLICITY TO CHEMICAL HAZARDS,

currently present in many of consumer products (esp. in US), due to irrelevant health/safety standards. And as the direct result, sperm counts plummet currently at the rapid rate of 1%/year, caused by cumulative effect of normalized and permitted to surround us everywhere hazardous chemicals, forecasted to reach ZERO = Global Infertility by 2045, caused by this yet to be recognized omnipresent among majority multigenerational zombilization trend.