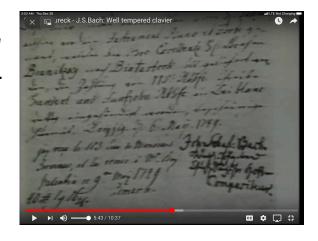

Here is the above mentioned *written* evidence about J.S.Bach's intentions to create emotionally nuanced music for clavier - the sales receipt, signed by J.S.Bach to verify handled by him transaction of capable of varied dynamics

hammer-action clavier, emerging during his time in Germany, made by clavier maker Silbermann.

It serves as the official permission to enjoy Bach's clavier music to the fullest, absolving of irrelevant requirement to withhold emotions in Bach's clavier music, due to the need to replicate dynamic limitations of harpsichord, simply because it was dominant during composer's time... This most significant evidence about the composer's neuroscientist's mindset, focused on deepening emotional resonance of his music should be a part of Preface of

Daß mir Endes benandten von Herrn Valentin, allhier, vor ein Instrument, Piano et Forte genant, welches an Ihro Excellentz Herrn Grafen Branitzky nach Bialostock soll geliefert werden, die Zahlung von 115:Rthlr...richtig eingehändigt worden, bescheinige hiermit, Leipzig den <sup>6</sup>. Maij. 1749.

Joh. Sebast. Bach. Königlich Pohlnischer und Churfürstlich Sächsischer Hoff-Compositeur6

(That the undersigned duly received from Mr. Valentin as payment for an instrument, named Piano et Forte, which should be delivered to His Excellency, Count Branitzky in Bialastock, 115 Rheinish taler... is herewith confirmed,

Leipzig, May 6, 1749.

Joh. Sebast. Bach / Royal Polish and Electoral Saxon Court Composer)

his every score, but instead, paradoxically, it had been remaining under-publicized and unknown to majority of musicians.

Translation from German is by musicologist Eva Badura-Skoda of above J.S.Bach's Autographed sales receipt for Piano et forte (in her book "The 18th Century Fortepiano Grand and Its Patrons, from Scarlatti to Beethoven") Help us spread the important for all discoveries and their urgent global multidisciplinary implications - SHARE THEM!